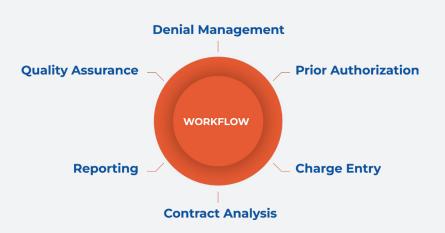

### Advantum Ai Applications

Get the services and functionality you need without having to pay for those you don't. The Advantum Ai platform is both modular and customizable. We're continually innovating, adding new features and solution sets to the platform as our tech team develops them.

#### **Features Overview**

Advantum Ai automates repetitive, high-volume, rule-based processes to enable your staff to focus on higher-value tasks.

- Single ecosystem with 24/7 secure portal access
- Technology agnostic—works with your existing EHR or PM solution
- Intuitive dashboards for status tracking and monitoring
- Modular and customizable workflow tools
- Administrator defined user roles and security access
- **Sulk data import and export capabilities**